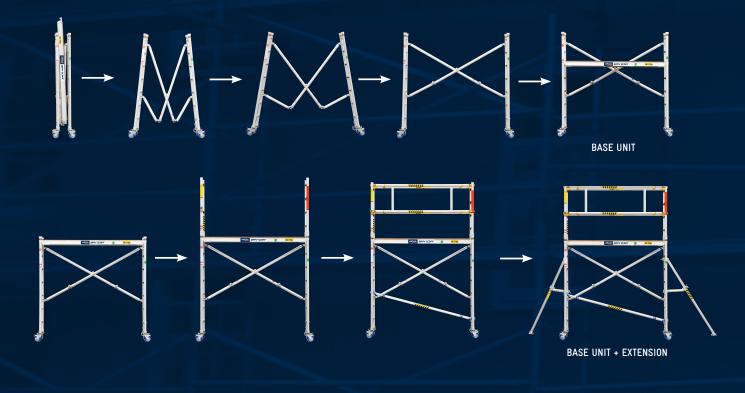

## EASY TO ASSEMBLE

Extension pack with Outriggers required as per AS/NZS 1576

BASE UNIT + GUARDRAIL EXTENSION PACK

BASE UNIT