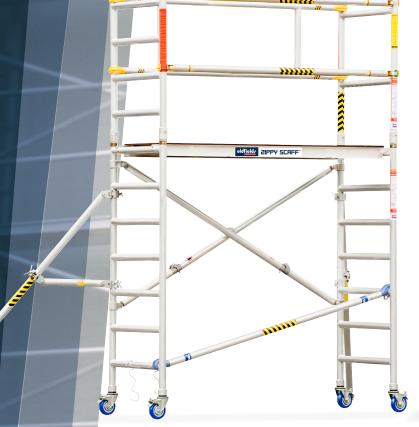

#### **FEATURES**

- Lightweight
- Compact and portable
- Working load rated to 225kg
- Foldable easy to erect and dismantle in seconds
- Built-in ladder access
- Deck assembly with slip resistant plywood
- Adjustable deck heights from 0.4m -1.9m

#### **SPECIFICATIONS**

- Base Unit (Overall):
  1.96m Long x 0.74m Wide x 1.96m High
- Standing Heights: 0.4m/0.9m/1.2m/1.9\*m
- Working Load (Max): 225kg
- Weights: Base Unit 42kg (includes deck) Guardrail Extension Pack 19kg