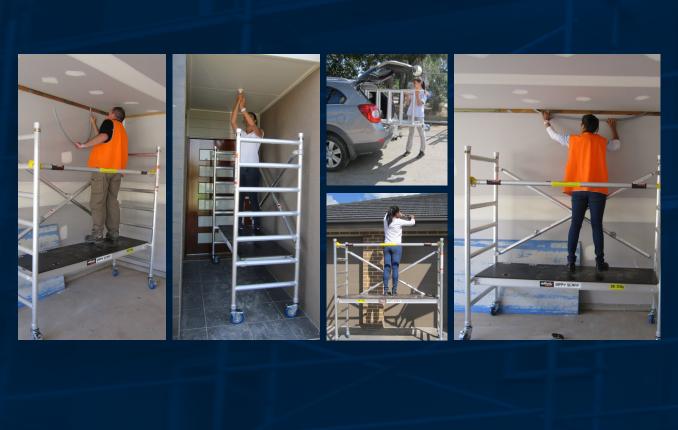

### **ALUMINIUM**

Quality mobile working platform designed for Commercial and DIY use.

ZippyScaff foldable aluminium scaffold is an extremely versatile folding scaffold built with different trades in mind – including decorators, electricians, insulation contractors, plasterers and signwriters. Movement is easy – when folded up it can be wheeled through a standard doorway. Ready for use in seconds, it can also act as a trolley for moving equipment around the home, office, factory or work site. Alternate working heights can easily be achieved in seconds by adjusting the working platform.