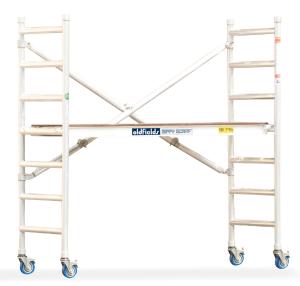

#### **SPECIFICATIONS**

- Base Unit (Overall):
  1.96m Long x 0.74m Wide x 1.96m High
- Standing Heights: 0.4m/0.9m/1.2m/1.9\*m
- Working Load (Max): 225kg
- Weights: Base Unit 42kg (includes deck) Guardrail Extension Pack 19kg