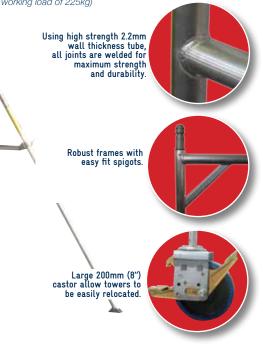

## **FEATURES**

- Manufactured from high strength aluminium.
- Fully TIG-welded frames and decks.
- Self-locking spring loaded brace hooks.
- Decks manufactured with slip resistant plywood.

AUSTRALIAN DESIGNED

- Robust 200mm swivel castors with directional brake.
- Walk Through Frames available for special projects.

0.7m wide towers are rated Light Duty only (safe working load of 225kg)

**13 62 60** www.oldfields.com.au

EXPERT ADVICE OUALITY SCAFFOLDING MADE EASY