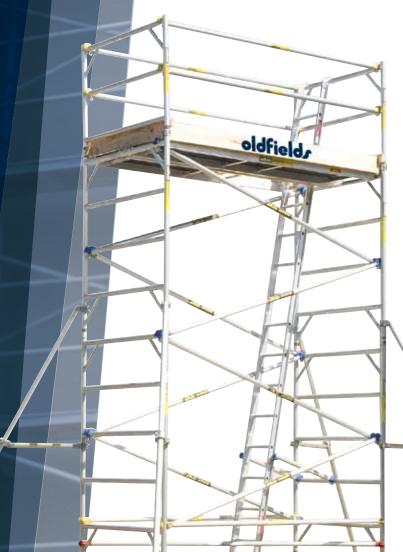

# **ALUMINIUM TOWER** OLDFIELDS – PRO SERIES

## Providing a robust, safe and stable mobile or static work platform.

Oldfields ensures every frame has been built to last with exceptional quality and long life durability. This means safer and more productive scaffold with improved strength and a longer service life. Tested and approved to meet the Medium Duty (consists of a Safe Working Load of 450kg per bay, per working level) requirements of Australian/New Zealand Scaffolding Standard AS/NZS1576.3-1995.

## **FEATURES**

- Manufactured from high strength aluminium.
- Fully TIG-welded frames and decks.
- Self-locking spring loaded brace hooks.
- Decks manufactured with slip resistant plywood.

AUSTRALIAN DESIGNED